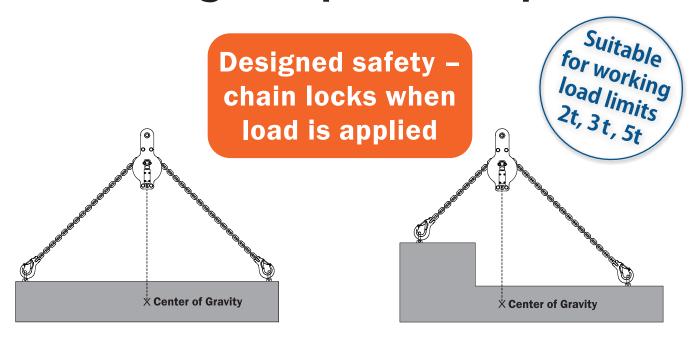

## **Advantages of BALANCE MASTER CBM**

1. Balancing load with simple crane operation, improving work efficiency.

2. The chain locks at the center of gravity - safe, non-slipping design.

3. No need to keep different chain slings for asymmetric loads.

### <u>Warnings</u>

Maximum allowable lifting angle  $\alpha 1 + \alpha 2 = 90^{\circ}$ . Lifting angles  $\alpha 1$  and  $\alpha 2$  must not exceed  $60^{\circ}$ .

Before lifting, make sure the center of gravity of the load is within the range A, B, and C as shown the diagram above.