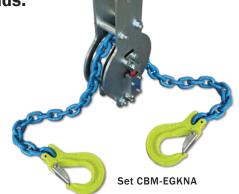

#### **Available Standard Sets**

- CBM-EGKNA (Chain length 4 m, Sling Hook EGKNA)
- CBM-GBK (Chain length 4 m, Safety Hook GBK)
- \* 4m is the total chain length, not the lifting height.
- \*\* Other chain lengths available on request.