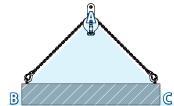

### <u>Warnings</u>

Maximum allowable lifting angle  $\alpha 1 + \alpha 2 = 90^{\circ}$ . Lifting angles  $\alpha 1$  and  $\alpha 2$  must not exceed  $60^{\circ}$ .

Before lifting, make sure the center of gravity of the load is within the range A, B, and C as shown the diagram above.