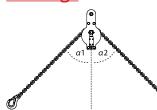

### <u>Warnings</u>

Maximum allowable lifting angle  $\alpha 1 + \alpha 2 = 90^{\circ}$ . Lifting angles  $\alpha 1$  and  $\alpha 2$  must not exceed  $60^{\circ}$ .

Before lifting, make sure the center of gravity of the load is within the range A, B, and C as shown the diagram above.