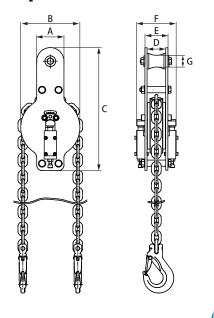

# Ideal for lifting asymmetric loads!

Achieving well-balanced lifting of loads through simple crane operation.





## **Advantages of BALANCE MASTER CBM**



1. Balancing load with simple crane operation, improving work efficiency.

2. The chain locks at the center of gravity - safe, non-slipping design.

3. No need to keep different chain slings for asymmetric loads.

#### **Available Standard Sets**

- CBM-EGKNA (Chain length 4 m, Sling Hook EGKNA)
- CBM-GBK (Chain length 4 m, Safety Hook GBK)
- \* 4m is the total chain length, not the lifting height.
- \*\* Other chain lengths available on request.



Watch Video of BALANCE MASTER on YouTube



# **Specifications**

Safety Factor 5:1





### <u>Warnings</u>



Maximum allowable lifting angle  $\alpha 1 + \alpha 2 = 90^{\circ}$ . Lifting angles  $\alpha 1$  and  $\alpha 2$  must not exceed  $60^{\circ}$ .



Before lifting, make sure the center of gravity of the load is within the range A, B, and C as shown the diagram above.

For more Information about our products and how to get in touch with us, please visit our website.

https://www.martec.co.jp





#### MARTEC K.K.

**Master Link Set** 

details.

We also offer CBM chain sling sets with master link assembled. Please contact us for further

Minatojima-nakamachi 5-1-1, Chuo-ku, Kobe 650-0046 JAPAN

Tel +81-(0)78-302-0460 / Fax +81-(0)78-302-1404

E-mail: info@martec.co.jp

| Sal | les | Pa | rtn   | er |
|-----|-----|----|-------|----|
| Ja  | 103 | ıa | 1 (11 | CI