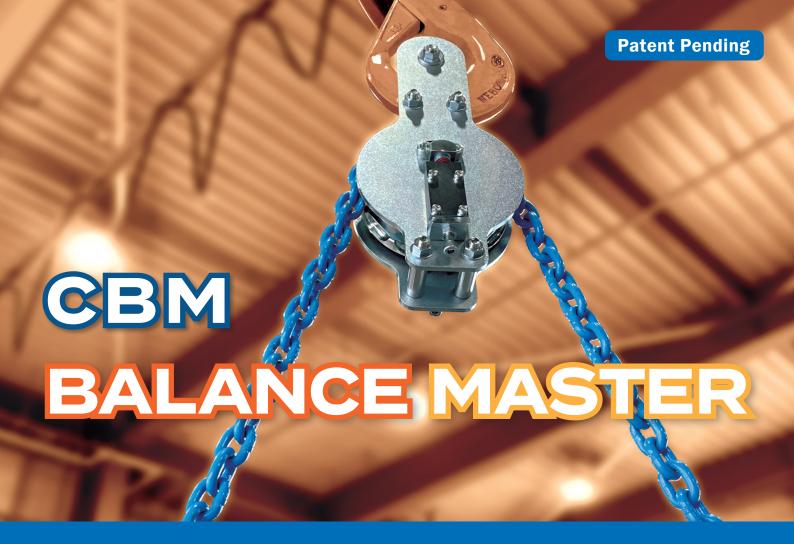

# Ideal for lifting asymmetric loads!

Achieving well-balanced lifting of loads through simple crane operation.

## **Advantages of BALANCE MASTER CBM**

1. Balancing load with simple crane operation, improving work efficiency.

2. The chain locks at the center of gravity - safe, non-slipping design.

3. No need to keep different chain slings for asymmetric loads.