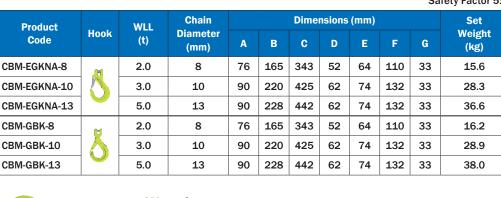

# Ideal for lifting asymmetric loads!

Achieving well-balanced lifting of loads through simple crane operation.





## **Advantages of BALANCE MASTER CBM**



1. Balancing load with simple crane operation, improving work efficiency.

2. The chain locks at the center of gravity - safe, non-slipping design.

3. No need to keep different chain slings for asymmetric loads.

#### **Available Standard Sets**

- CBM-EGKNA (Chain length 4 m, Sling Hook EGKNA)
- CBM-GBK (Chain length 4 m, Safety Hook GBK)
- \* 4m is the total chain length, not the lifting height.
- \*\* Other chain lengths available on request.



Watch Video of BALANCE MASTER on YouTube



# **Specifications**

Safety Factor 5:1





### <u>Warnings</u>



Maximum allowable lifting angle  $\alpha 1 + \alpha 2 = 90^{\circ}$ . Lifting angles  $\alpha 1$  and  $\alpha 2$  must not exceed  $60^{\circ}$ .



Before lifting, make sure the center of gravity of the load is within the range A, B, and C as shown the diagram above.

For more Information about our products and how to get in touch with us, please visit our website.

https://www.martec.co.jp





#### MARTEC K.K.

**Master Link Set** 

details.

We also offer CBM chain sling sets with master link assembled. Please contact us for further

Minatojima-nakamachi 5-1-1, Chuo-ku, Kobe 650-0046 JAPAN

Tel +81-(0)78-302-0460 / Fax +81-(0)78-302-1404

E-mail: info@martec.co.jp

| Sal | les | Pa | rtn   | er |
|-----|-----|----|-------|----|
| Ja  | 103 | ıa | 1 (11 | CI |